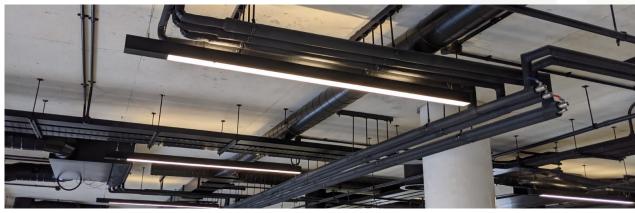

## Capital | Thermal

Rushworth Street is a state-of-the-art office development designed to be an intelligent, adaptable workspace for modern occupiers. To meet the architectural vision, Capital Thermal carried out a full black fit-out, ensuring a seamless, high-end finish.

Proudly partnering with Pinnacle MEP, with HG Construction as the main contractor, we provided specialist Thermal Insulation—delivering both performance and aesthetics to the project's exacting standards.