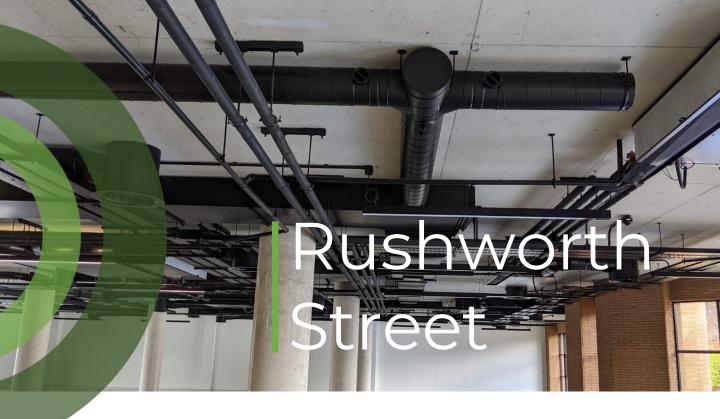

## Capital | Thermal

Rushworth Street is a state-of-the-art office development designed to be an intelligent, adaptable workspace for modern occupiers. To meet the architectural vision, Capital Thermal carried out a full black fit-out, ensuring a seamless, high-end finish.

Proudly partnering with Pinnacle MEP, with HG Construction as the main contractor, we provided specialist Thermal Insulation—delivering both performance and aesthetics to the project's exacting standards.

## Capital | Thermal

**Rushworth Street, London**