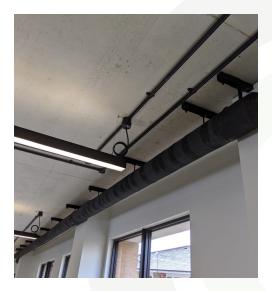

## Capital | Thermal

Rushworth Street is a state-of-the-art office development designed to be an intelligent, adaptable workspace for modern occupiers. To meet the architectural vision, Capital Thermal carried out a full black fit-out, ensuring a seamless, high-end finish.

Proudly partnering with Pinnacle MEP, with HG Construction as the main contractor, we provided specialist Thermal Insulation—delivering both performance and aesthetics to the project's exacting standards.