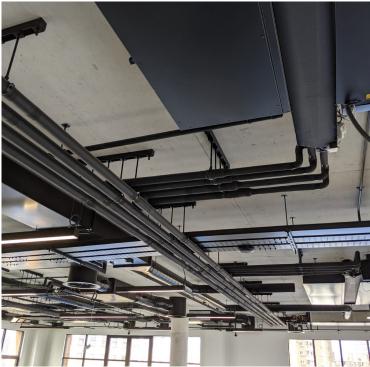

## Capital | Thermal

Rushworth Street is a state-of-the-art office development designed to be an intelligent, adaptable workspace for modern occupiers. To meet the architectural vision, Capital Thermal carried out a full black fit-out, ensuring a seamless, high-end finish.

Proudly partnering with Pinnacle MEP, with HG Construction as the main contractor, we provided specialist Thermal Insulation—delivering both performance and aesthetics to the project's exacting standards.