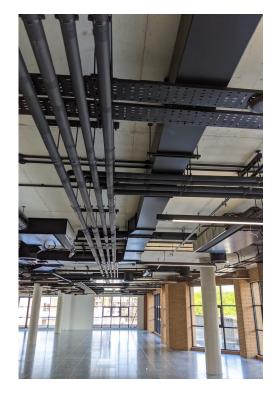

## Capital | Thermal

Rushworth Street is a state-of-the-art office development designed to be an intelligent, adaptable workspace for modern occupiers. To meet the architectural vision, Capital Thermal carried out a full black fit-out, ensuring a seamless, high-end finish.

Proudly partnering with Pinnacle MEP, with HG Construction as the main contractor, we provided specialist Thermal Insulation—delivering both performance and aesthetics to the project's exacting standards.