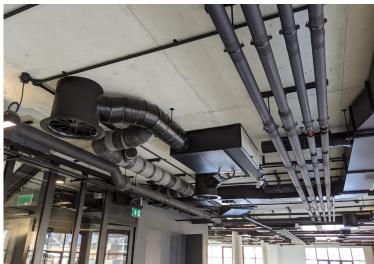

## Capital | Thermal

Rushworth Street is a state-of-the-art office development designed to be an intelligent, adaptable workspace for modern occupiers. To meet the architectural vision, Capital Thermal carried out a full black fit-out, ensuring a seamless, high-end finish.

Proudly partnering with Pinnacle MEP, with HG Construction as the main contractor, we provided specialist Thermal Insulation—delivering both performance and aesthetics to the project's exacting standards.